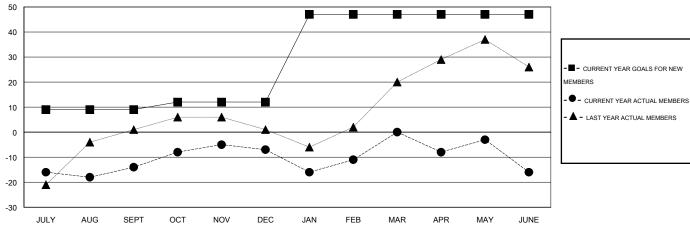

## GOALS AND ACTUAL NEW CLUBS CUMULATIVE

|                  |     |                                               | -                     |              |     |
|------------------|-----|-----------------------------------------------|-----------------------|--------------|-----|
| DROPPED CLUBS: 2 |     | 28 CLUBS OF 42 ADDED 1 OR MORE<br>NEW MEMBERS | GENDER DISTRIBUTION   |              |     |
|                  |     |                                               | MALE                  | 679 (56.26%) |     |
|                  |     |                                               | FEMALE                | 528 (43.74%) |     |
| DROPPED MEMBERS  |     |                                               |                       |              |     |
| DECEASED         | 12  | CLICK HERE FOR HEALTH ASSESSMENT DATA         |                       |              |     |
| CLUB CANCELLED   | 4   |                                               | FAMILY UNIT MEMBERS   |              | 190 |
| OTHER            | 139 |                                               | HEAD OF HOUSEHOLD     |              | 89  |
| TOTAL            | 155 |                                               | NON-HEAD OF HOUSEHOLD |              | 101 |