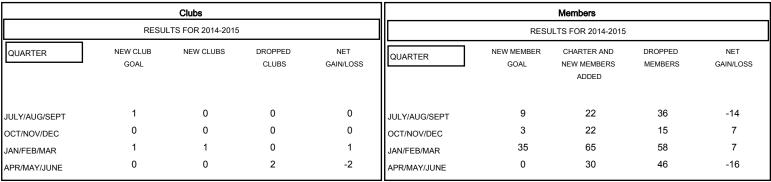

## GOALS AND ACTUAL NEW CLUBS CUMULATIVE

|                  |     |                                               | -                     |              |     |
|------------------|-----|-----------------------------------------------|-----------------------|--------------|-----|
| DROPPED CLUBS: 2 |     | 28 CLUBS OF 42 ADDED 1 OR MORE<br>NEW MEMBERS | GENDER DISTRIBUTION   |              |     |
|                  |     |                                               | MALE                  | 679 (56.26%) |     |
|                  |     |                                               | FEMALE                | 528 (43.74%) |     |
| DROPPED MEMBERS  |     |                                               |                       |              |     |
| DECEASED         | 12  | CLICK HERE FOR HEALTH ASSESSMENT DATA         |                       |              |     |
| CLUB CANCELLED   | 4   |                                               | FAMILY UNIT MEMBERS   |              | 190 |
| OTHER            | 139 |                                               | HEAD OF HOUSEHOLD     |              | 89  |
| TOTAL            | 155 |                                               | NON-HEAD OF HOUSEHOLD |              | 101 |